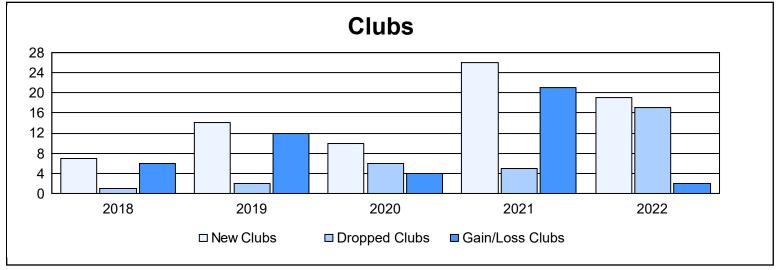

| Year      | New<br>Clubs | Dropped<br>Clubs | Gain/<br>Loss<br>Clubs | New<br>Members | Charter<br>Members | Reinstate<br>Members | Transfer<br>Members | Total<br>Member<br>Added | Total<br>Members<br>Dropped | Gain/<br>Loss<br>Members |
|-----------|--------------|------------------|------------------------|----------------|--------------------|----------------------|---------------------|--------------------------|-----------------------------|--------------------------|
| 2017-2018 | 7            | 1                | 6                      | 547            | 201                | 19                   | 3                   | 770                      | 495                         | 275                      |
| 2018-2019 | 14           | 2                | 12                     | 340            | 369                | 25                   | 11                  | 745                      | 643                         | 102                      |
| 2019-2020 | 10           | 6                | 4                      | 347            | 241                | 33                   | 7                   | 628                      | 655                         | -27                      |
| 2020-2021 | 26           | 5                | 21                     | 508            | 535                | 52                   | 6                   | 1,101                    | 801                         | 300                      |
| 2021-2022 | 19           | 17               | 2                      | 626            | 538                | 48                   | 12                  | 1,224                    | 1,152                       | 72                       |
| Average   | 15           | 6                | 9                      | 474            | 377                | 35                   | 8                   | 894                      | 749                         | 144                      |